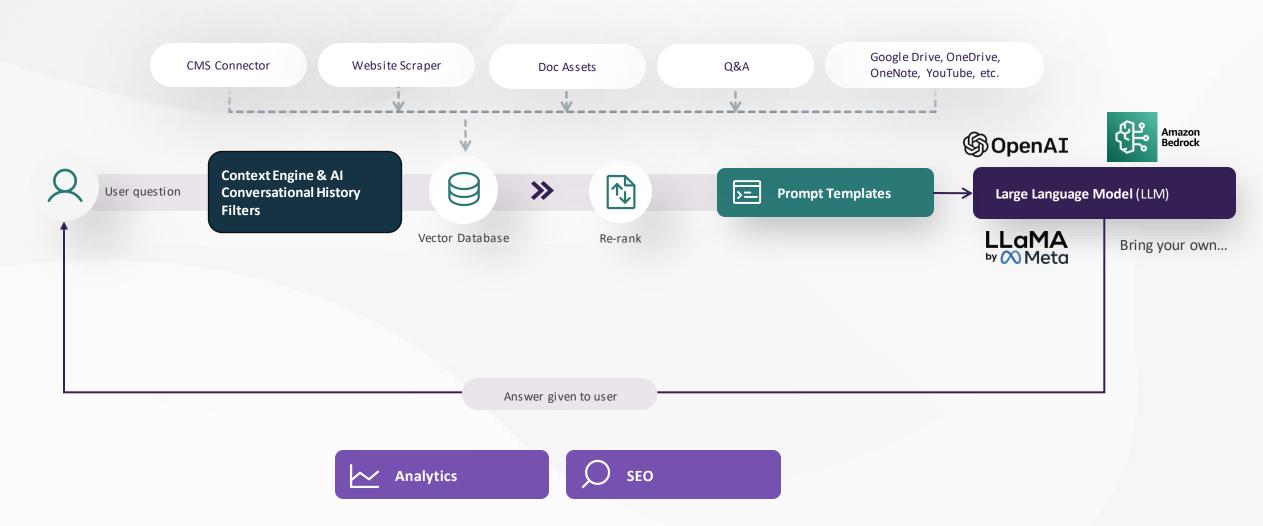

Al-powered chatbots and search on your website

## Next big thing → Copilots



#### **Copilot:**

An application that uses AI and LLM to help you perform a complex task. It has a conversational interface.



### **Copilots for websites**

## External for your prospects and customers

I ordered a blue sweater from your site but I received a green one instead.



Attached is a prepaid return label and I've ordered the blue sweater which will be sent to you via express shipping.



Order #15T9M4

Get Label 💟

Thanks!



#### Across all industries:



Education



Manufacturing



Media & Entertainment



Non-Profits & Associations



**Technology & Services** 



Travel & Hospitality

and more...

## **Copilots for internal teams**



#### Copilot Q&A

RAG = Retrieval Augmented Generation



#### **Advanced Copilot**



### **Copilot Solutions**

Go live with:

# Al-powered search



#### **Copilots**