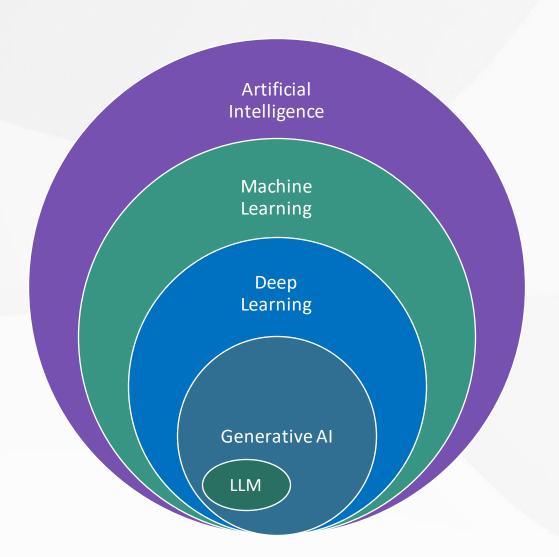

## Next big thing → Copilots

#### **Copilot:**

An application that uses AI and LLM to help you perform a complex task. It has a conversational interface.

### **Copilots for websites**