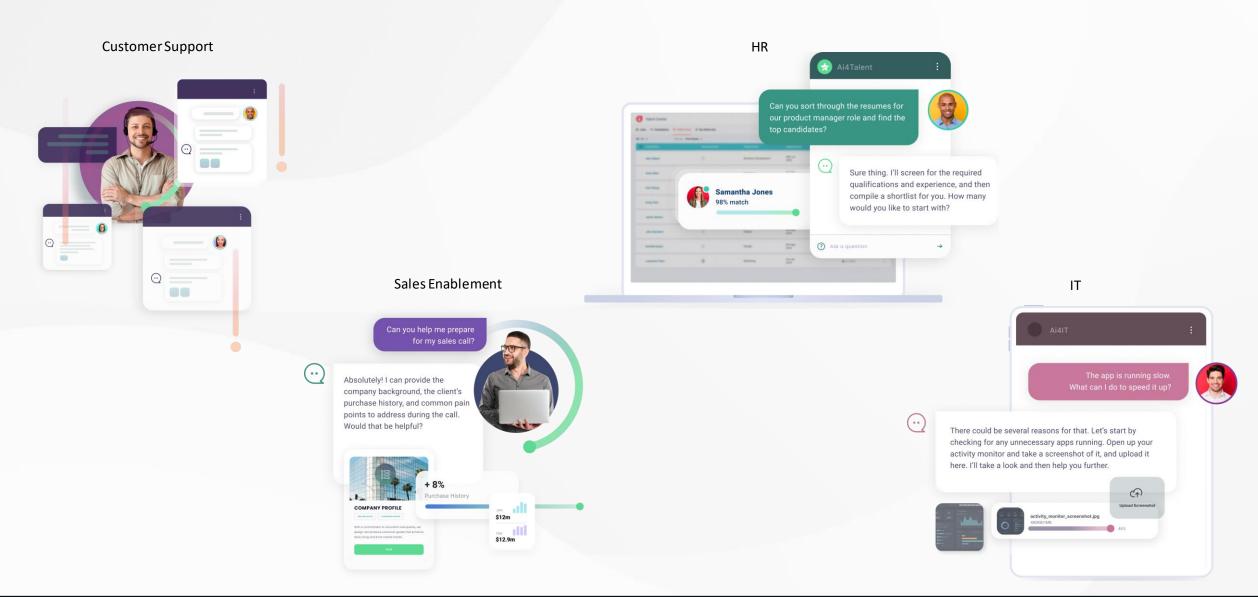

Members call

# Integrating Al-powered chatbots and search on your website

## Next big thing → Copilots



#### **Copilot:**

An application that uses AI and LLM to help you perform a complex task. It has a conversational interface.



### **Copilots for websites**

## External for your prospects and customers

I ordered a blue sweater from your site but I received a green one instead.



Attached is a prepaid return label and I've ordered the blue sweater which will be sent to you via express shipping.



Order #15T9M4

Get Label 💟

Thanks!



#### Across all industries:



Education



Manufacturing



Media & Entertainment



Non-Profits & Associations



**Technology & Services** 



Travel & Hospitality

and more...

## **Copilots for internal teams**



#### Copilot Q&A

RAG = Retrieval Augmented Generation



#### **Advanced Copilot**



### **Copilot Solutions**

Go live with:

# Al-powered search



#### **Copilots**