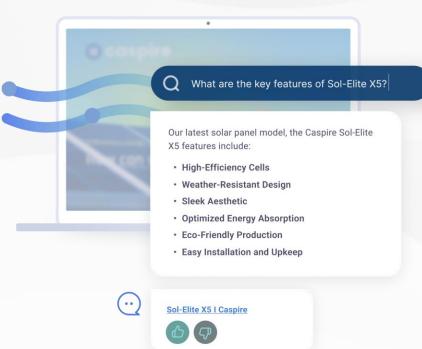

t:**

An application that uses AI and LLM to help you perform a complex task. It has a conversational interface.



### **Copilots for websites**

## External for your prospects and customers

I ordered a blue sweater from your site but I received a green one instead.



Attached is a prepaid return label and I've ordered the blue sweater which will be sent to you via express shipping.



Order #15T9M4

Get Label 💟

Thanks!



#### Across all industries:



Education



Manufacturing



Media & Entertainment



Non-Profits & Associations



**Technology & Services** 



Travel & Hospitality

and more...

## **Copilots for internal teams**



#### Copilot Q&A

RAG = Retrieval Augmented Generation



#### **Advanced Copilot**



### **Copilot Solutions**

Go live with:

# Al-powered search



#### **Copilots**