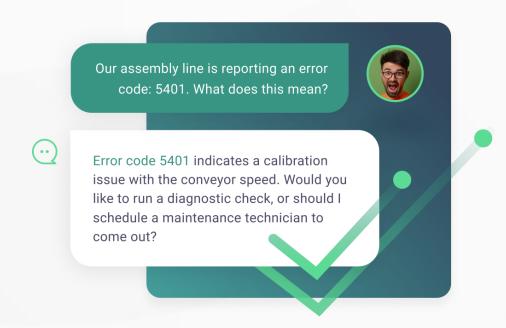

## **Copilots for internal teams**

#### Copilot Q&A

RAG = Retrieval Augmented Generation

#### **Advanced Copilot**