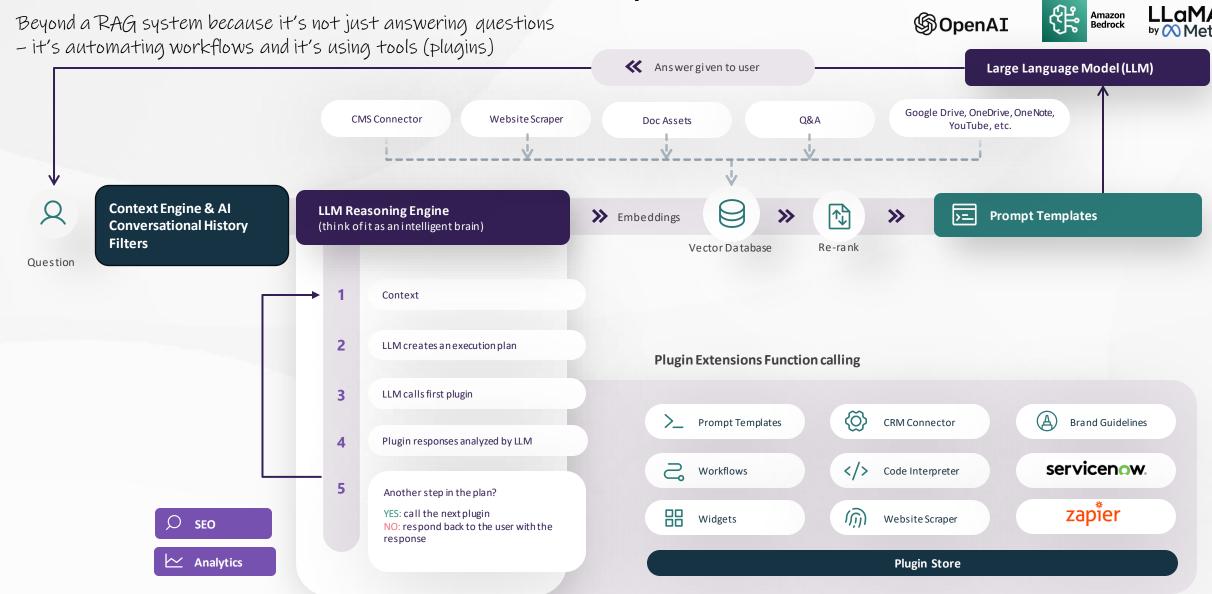

ch on your website

## Next big thing → Copilots



#### **Copilot:**

An application that uses AI and LLM to help you perform a complex task. It has a conversational interface.



### **Copilots for websites**

## External for your prospects and customers

I ordered a blue sweater from your site but I received a green one instead.



Attached is a prepaid return label and I've ordered the blue sweater which will be sent to you via express shipping.



Order #15T9M4

Get Label 💟

Thanks!



#### Across all industries:



Education



Manufacturing



Media & Entertainment



Non-Profits & Associations



**Technology & Services** 



Travel & Hospitality

and more...

## **Copilots for internal teams**



#### Copilot Q&A

RAG = Retrieval Augmented Generation



#### **Advanced Copilot**



### **Copilot Solutions**

Go live with:

# Al-powered search



#### **Copilots**