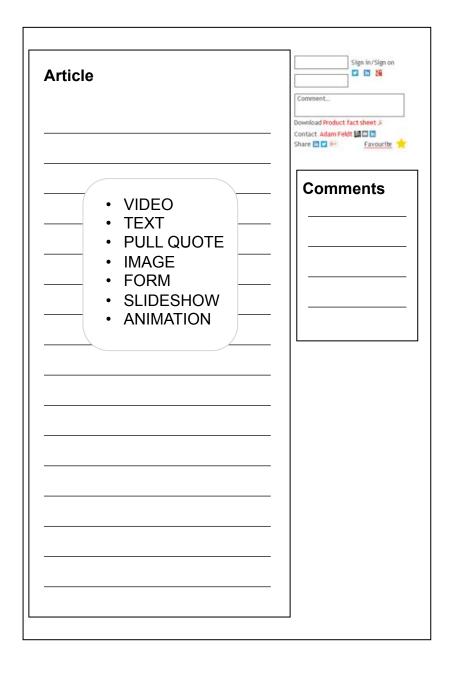

#### MAIN CONTENT TYPES

#### **ARTICLES**

- Coherent clear storyline
- SEO optimized text
- Rich content
- Big Picture angle
- Defined target group
- Clear call-to-action

#### **TOOLS**

- Defined target group
- Proven value to the user
- Complex/unique data
- Conversion tool