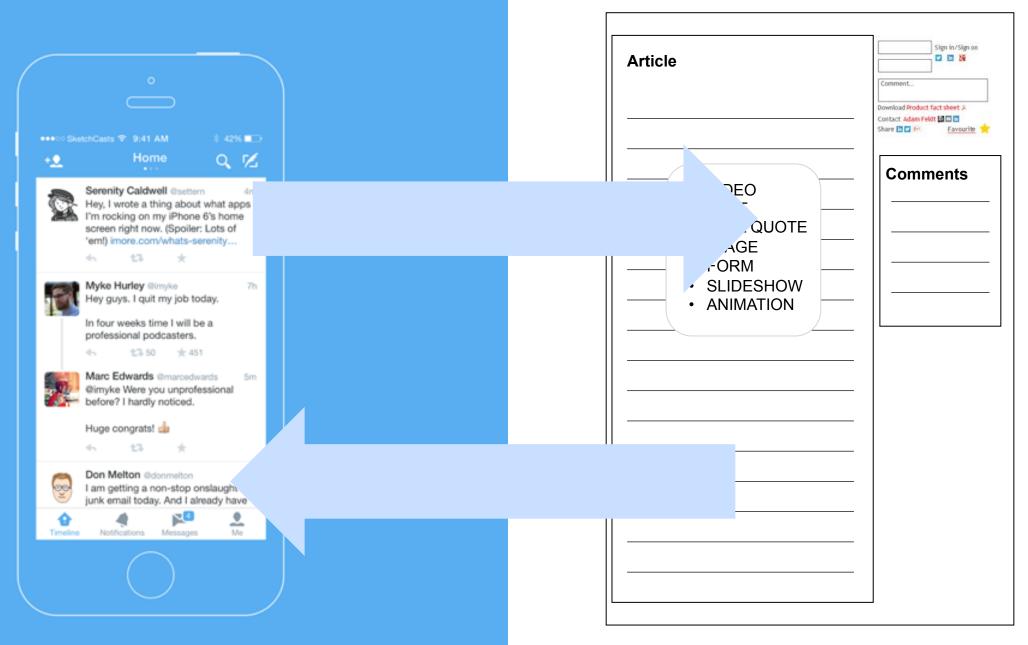

#### MAIN CONTENT TYPES

#### **ARTICLES**

- Coherent clear storyline
- SEO optimized text
- Rich content
- Big Picture angle
- Defined target group
- Clear call-to-action

#### **TOOLS**

- Defined target group
- Proven value to the user
- Complex/unique data
- Conversion tool

# EXTERNAL SOURCES

- Lowers content production entry barrier
- Supplements content reach