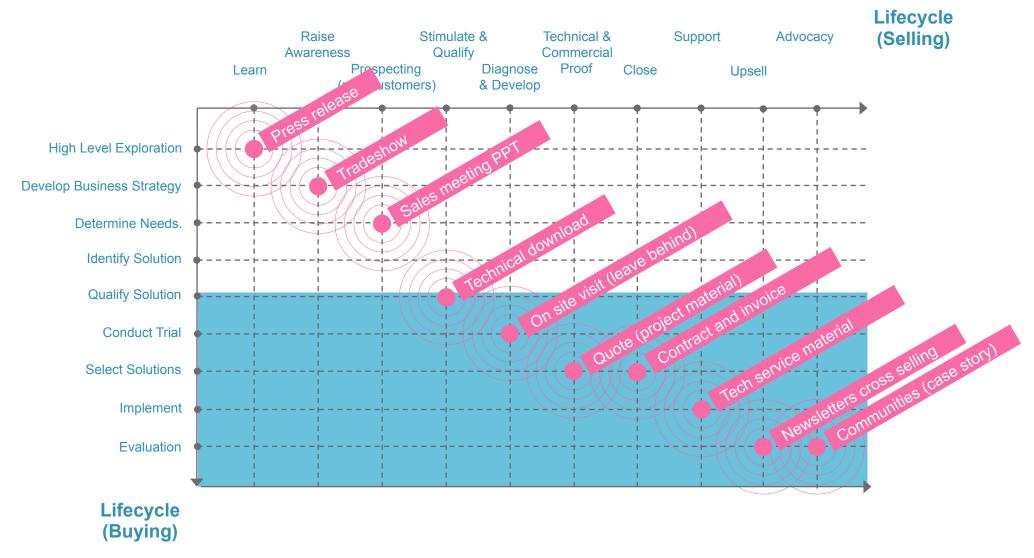

#### MAIN CONTENT TYPES

#### **ARTICLES**

- Coherent clear storyline
- SEO optimized text
- Rich content
- Big Picture angle
- Defined target group
- Clear call-to-action

#### **TOOLS**

- Defined target group
- Proven value to the user
- Complex/unique data
- Conversion tool

# EXTERNAL SOURCES

- Lowers content production entry barrier
- Supplements content reach