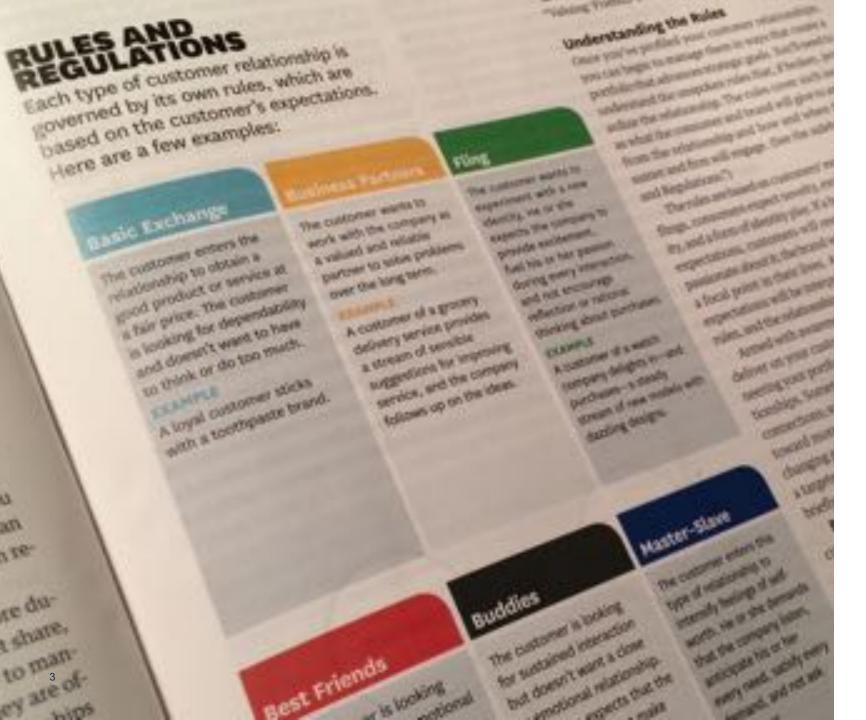

#### Hard question:

What is the nature of our relation to the customer?

#### Easy question:

What type of individual relationship comes to mind

#### Intensity match

The intensity of the customer relation matches the intensity of the personal relationship